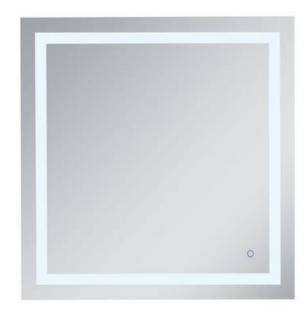

## **Helios COLLECTION**

Helios Mirror W36 H36 4200K 6400K 3000K Dim

Item No: MRE13636 (Glossy white)

## **Dimensions**

| length         | 36    |
|----------------|-------|
| width          | 1.97  |
| height         | 36    |
| product weight | 36.82 |

Specifications

| Specifications                 |                         |
|--------------------------------|-------------------------|
| Finish                         | 1 finish                |
| mount type                     | wall mounted            |
| shape                          | rectangle               |
| orientation                    | horizontal and vertical |
| framed                         | no                      |
| material details               | Aluminum&Glass          |
| power source                   | hardwired               |
| lighted                        | yes                     |
| bulb type                      | led                     |
| magnifying                     | no                      |
| lumens                         | 5916                    |
| color temperature              | 4200K 6400K 3000K       |
| dimmable                       | yes                     |
| defogger                       | yes                     |
| storage included               | no                      |
| installation hardware included | yes                     |
| Warranty                       | 1 Year Limited          |
| Shipment Type                  | Small Parcel            |